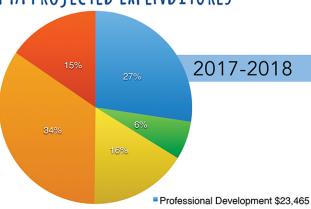

# PTA PROJECTED EXPENDITURES

- Technology \$5,500
- Classroom Expenses \$14,015
- School Expenses \$29,480
- Curriculum \$13.218

Teacher Appreciation Coffee Cart

Science Olympiad Entry Fee

In-house Children's Theater Production